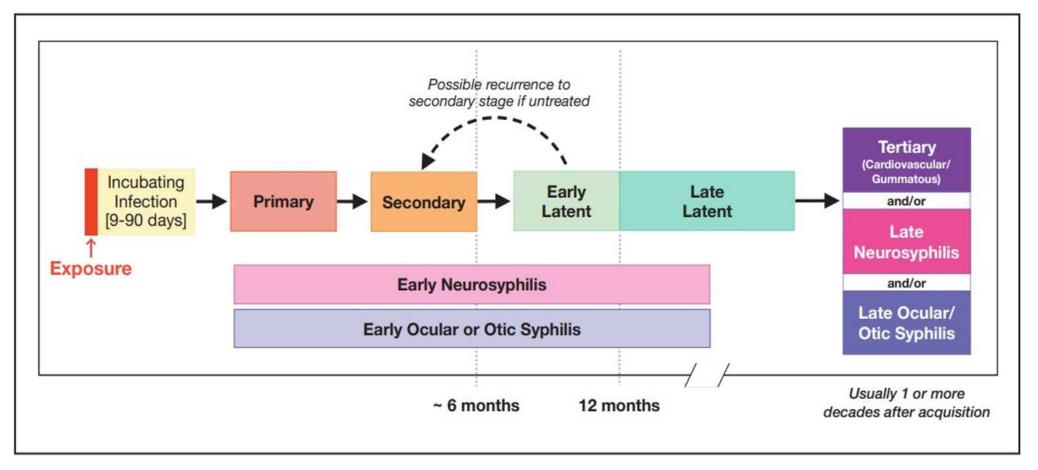

## Natural History of Untreated Syphilis

https://emorymedicine.wordpress.com/2021/01/15/krakow-conference-what-are-the-different-stages-of-syphilis/