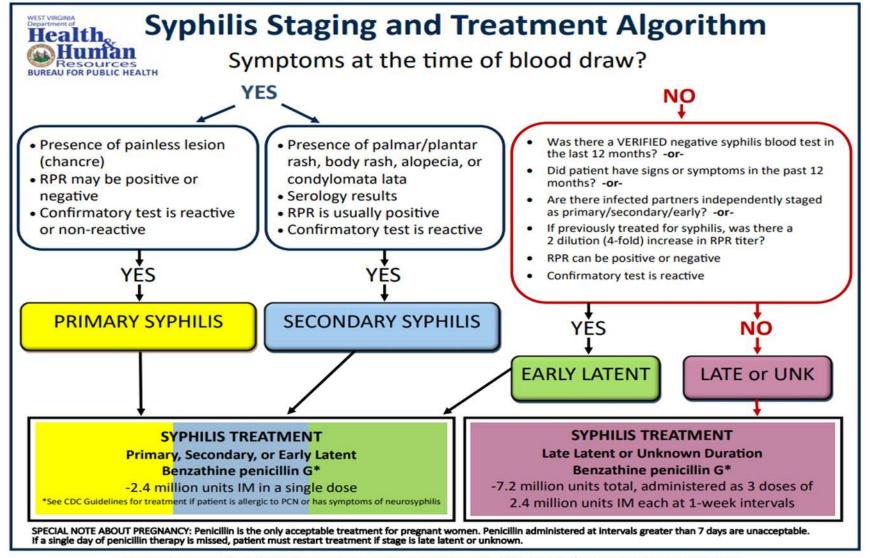

https://academic.oup.com/cid/article/51/6/700/460406

Division of STD and HIV - 350 Capitol Street, Room 125, Charleston, WV 25301 - (304) 558-2195 / 1-800-642-8244 www.oeps.wv.gov

https://oeps.wv.gov/syphilis/Documents/LHD/Syphilis%20Staging%20 and %20 Treatment%20 Algorithm.pdf

## **Treatment Notes**

- Treatment for neuro/ocular/otic syphilis is Aqueous pen G (IV)
- Bicillin L-A® Shortage
- Extencilline Importation
- Procaine penicillin G discontinuation

#### Recommended Regimen for Neurosyphilis, Ocular Syphilis, or Otosyphilis Among Adults

**Aqueous crystalline penicillin G** 18–24 million units per day, administered as 3–4 million units IV every 4 hours or continuous infusion for 10–14 days

If compliance with therapy can be ensured, the following alternative regimen might be considered.

#### Alternative Regimen

Procaine penicillin G 2.4 million units IM once daily

**PLUS** 

Probenecid 500 mg orally 4 times/day, both for 10–14 days

## Patient Follow-up

- RPR 6 & 12 months after treatment
- Check another RPR at 24 months for latent syphilis
- Persons with HIV infection- get an RPR at 3, 6, 9, 12, and 24 months
   after treatment
- Expect a *4-fold* (2 dilutions) decrease by *12 months*