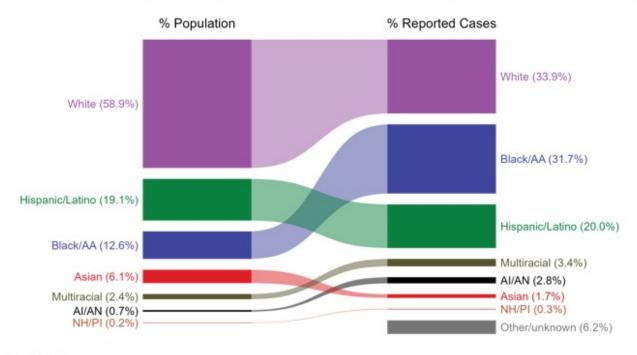

## Primary and Secondary Syphilis — Total Population and Reported Cases by Race/Hispanic Ethnicity, United States, 2022

NOTE: In 2022, a total of 3,686 primary and secondary (P&S) syphilis cases (6.2%) had missing, unknown, or other race and were not reported to be of Hispanic ethnicity. These cases are included in the "other/unknown" category.

ACRONYMS: AI/AN = American Indian or Alaska Native; Black/AA = Black or African American; NH/PI = Native Hawaiian or other Pacific Islander

68