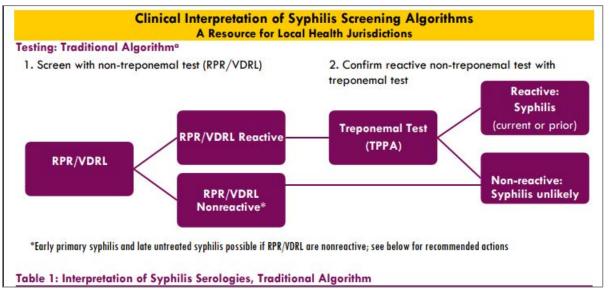

## Syphilis Testing Algorithms

Clinical Interpretation of
Syphilis Screening
Algorithms (nmhealth.org)