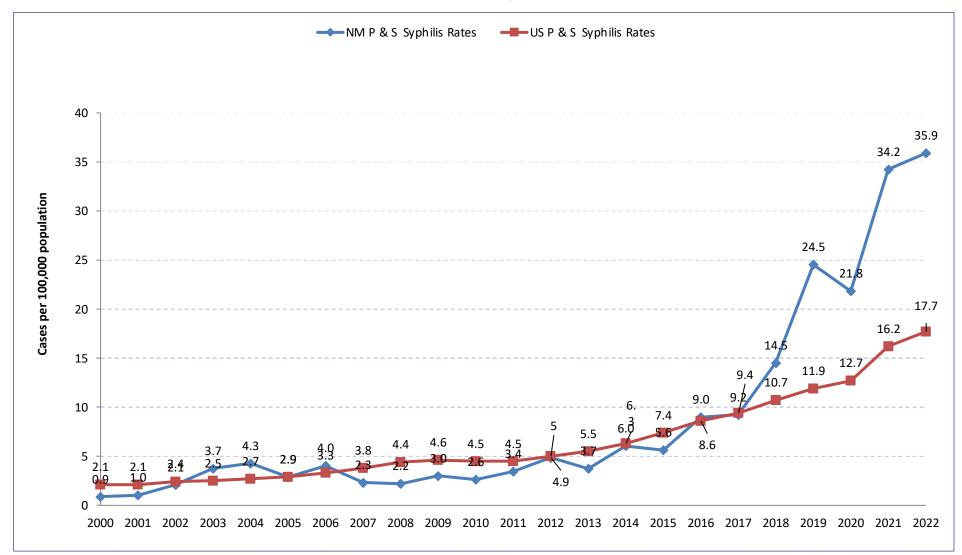

eporting sex with PWID, sex with anonymous partners, sex while intoxicated/high on drugs, or exchanging drugs or money for sex within the last 12 months calculated among cases with known data (cases with missing or unknown responses were excluded from the denominator).

## Primary and Secondary Syphilis — Percentage of Cases Reporting Selected Substance Use Behaviors\*, United States, 2018–2022



Roughly 26% of cases reported drug use in the prior year



89

<sup>\*</sup> Proportion reporting injection drug use, methamphetamine use, heroin use, crack use, or cocaine use within the last 12 months calculated among cases with known data (cases with missing or unknown responses were excluded from the denominator).

#### Rates of Primary and Secondary Syphilis New Mexico and US, 2000 - 2022









## Congenital Syphilis rates and P/S Syphilis rates in women aged 15-44







## Early Syphilis Cases by County, 2022





## **Objectives**

- 1. Review epidemiology of Syphilis in US and NM
- 2. Overview of Syphilis
- 3. Review CDC's new screening recommendation
- 4. Explain Doxycycline Post Exposure Prophylaxis
- 5. Describe NM DOH resources for providers



## Natural History of Untreated Syphilis





https://emorymedicine.wordpress.com/2021/01/15/krakow-conference-what-are-the-different-stages-of-syphilis/

## Syphilis Testing

**Test Names** Type of Test Results Uses **Change over Time Monitoring Titers drop** with Tests for treatment (or without) **RPR** antibodies to cells Quantitative **Detecting** retreatment damaged by **VDRL** (i.e. 1: 64) Non-Treponemal  $\Rightarrow