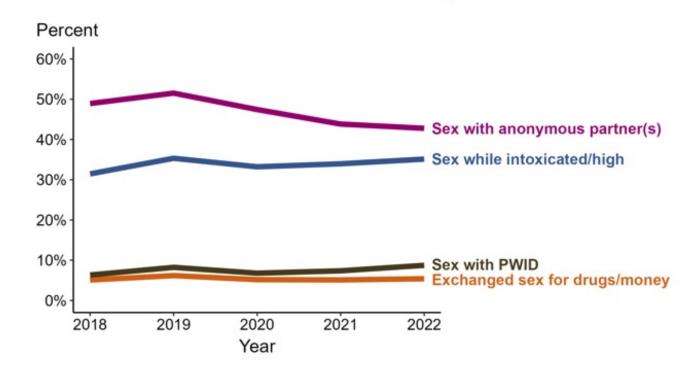

## Primary and Secondary Syphilis — Percentage of Cases Reporting Selected Sexual Behaviors\*, United States, 2018–2022

ACRONYMS: PWID = Person who injects drugs

<sup>\*</sup> Proportion reporting sex with PWID, sex with anonymous partners, sex while intoxicated/high on drugs, or exchanging drugs or money for sex within the last 12 months calculated among cases with known data (cases with missing or unknown responses were excluded from the denominator).