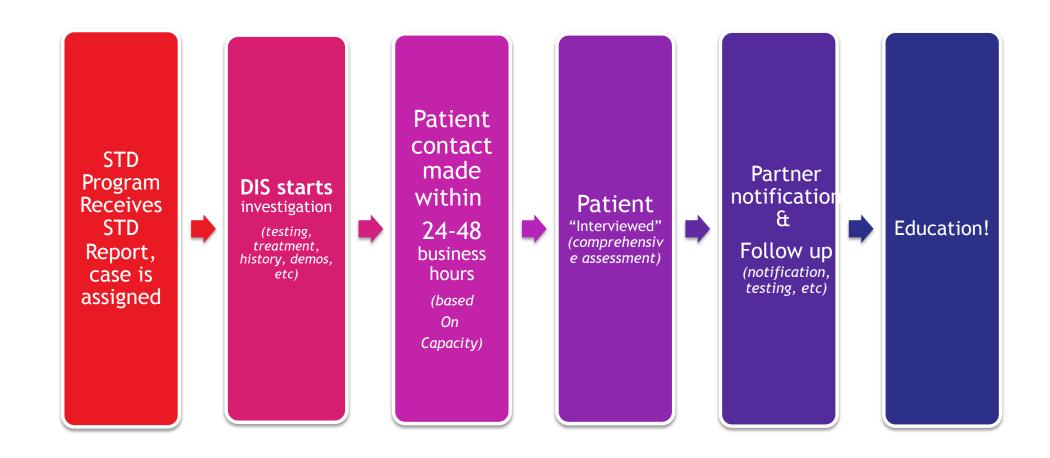

# NMDOH STD Program

- Disease Prevention
- Case Management
- Surveillance/Data
- Contact Tracing
- Partner Services
- Outreach and Education

Disease Intervention Specialists (DIS) identify persons with a reportable STD, conduct interviews, and ensure that both the patient and their partners are properly treated.

This was the original "contact tracing" before the COVID-19 pandemic.

## STD Case Investigation