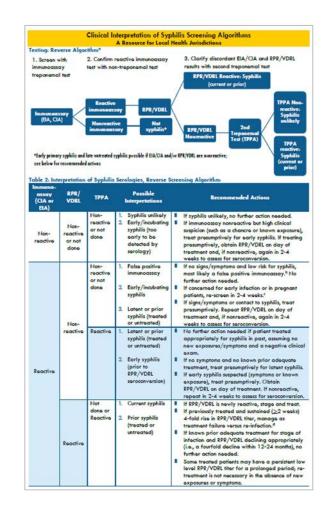

## Syphilis Testing Algorithms

Clinical Interpretation of
Syphilis Screening
Algorithms (nmhealth.org)