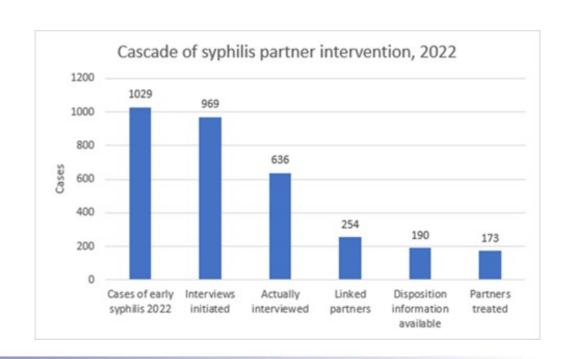

# NMDOH STD Program

- Disease Prevention
- Case Management
- Surveillance/Data
- Contact Tracing
- Partner Services
- Outreach and Education

Disease Intervention Specialists (DIS) identify persons with a reportable STD, conduct interviews, and ensure that both the patient and their partners are properly treated.

This was the original "contact tracing" before the COVID-19 pandemic.

## STD Case Investigation