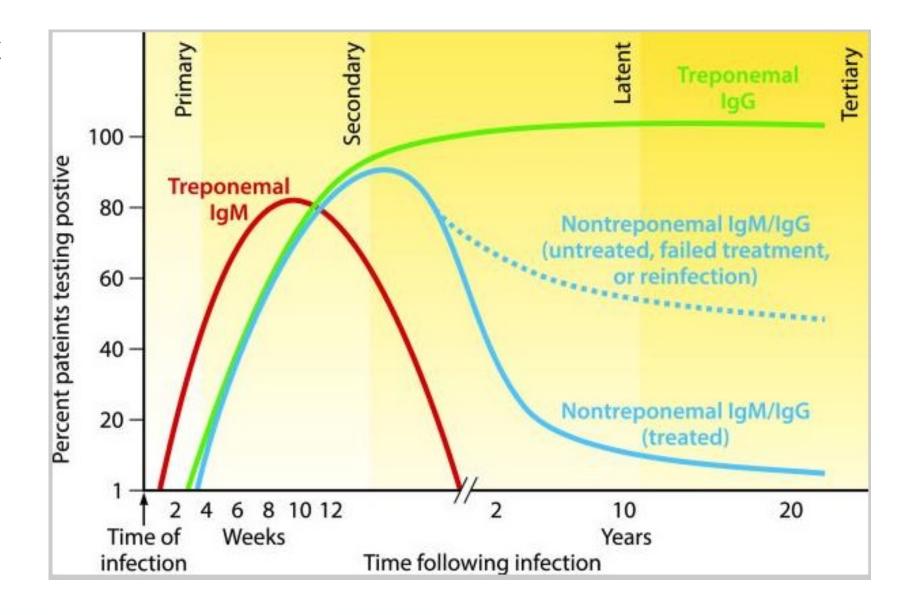

## Timing of serologic responses in syphilis infection

The Laboratory Diagnosis of Syphilis - PMC (nih.gov)

## Syphilis Testing

**Test Names** Type of Test Results Uses **Change over Time Monitoring Titers drop** with Tests for treatment (or without) **RPR** antibodies to cells Quantitative **Detecting** retreatment damaged by **VDRL** (i.e. 1: 64) Non-Treponemal  $\Rightarrow$ infection Can be negative in syphilis **Tests** Screening & early or late disease diagnosis Tests for Usually *remains* **TPPA** Screening Qualitative antibodies specific Treponemal positive for life (with or FTA - ABS **Confirmation** of (+ or -) to *syphilis without treatment)* **Tests** diagnosis EIA/CIA Negative after **PCR** Treponema Qualitative Diagnosis treatment pallidum **DNA PCR Tests** (swab of lesion)