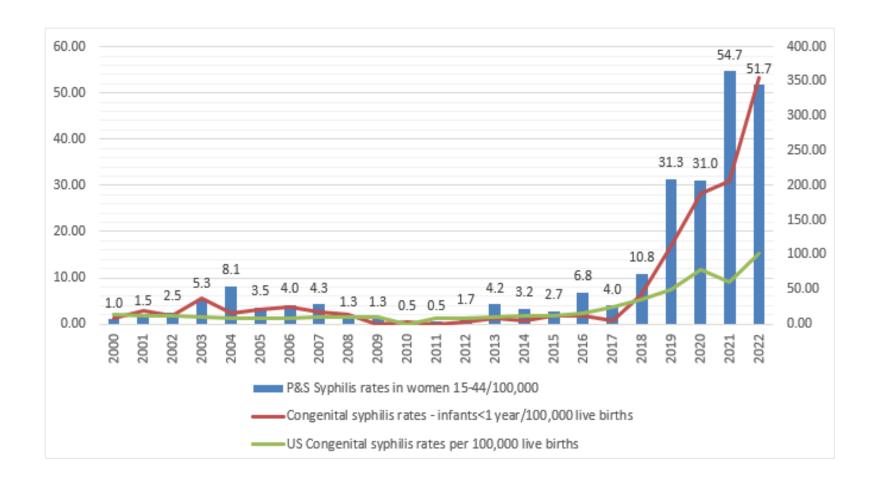

## Congenital Syphilis rates and P/S Syphilis rates in women aged 15-44

## New Screening Recommendation from CDC

"High rate" defined as: a P/S syphilis rate among females aged 15–44 years over 4.6 per 100,000 population

Vital Signs: Missed Opportunities for Preventing
Congenital Syphilis — United States, 2022 | MMWR
(cdc.gov)

### P/S Syphilis Rates for Women ages 15 - 44

County-level Syphilis Rates | AtlasPlus | NCHHSTP | CDC