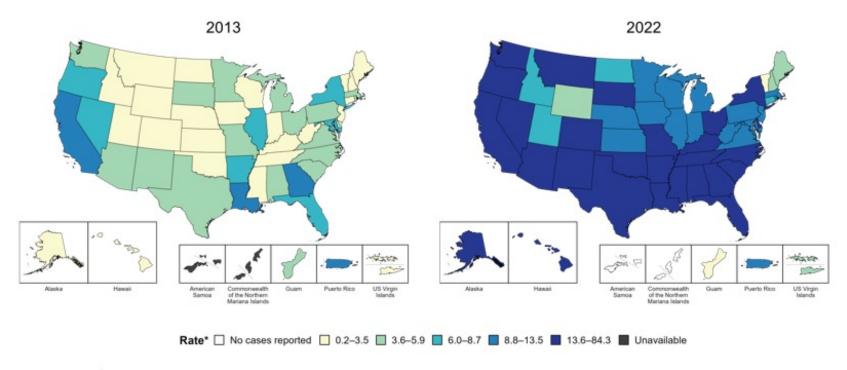

## Primary and Secondary Syphilis — Rates of Reported Cases by Jurisdiction, United States and Territories, 2013 and 2022

\* Per 100,000