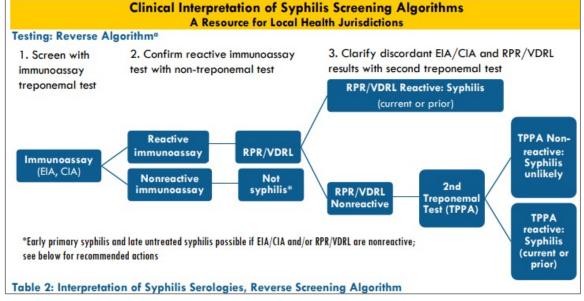

## Syphilis Testing Algorithms

Clinical Interpretation of
Syphilis Screening
Algorithms (nmhealth.org)

## Syphilis Testing: