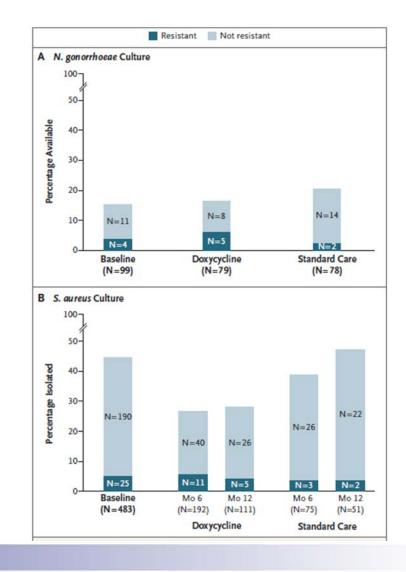

Antibiotic Resistance and Safety: Of the participants with Nrisorria generateae culture available, tetracycline-resistant gonorrhea was more frequent in the doxycycline group than in the standard-care group. A modestly higher percentage of participants had doxycycline-resistant Stephylococus eureus in the doxycycline group than in the standard-care group. No serious adverse events related to treatment occurred among participants taking doxycycline.

#### Researchers looked at:

- 1. Tetracycline resistance in N. gonorrhea  $\rightarrow$ 
  - limited by low numbers
  - doxy-PEP less effective in tetracycline resistant
     NG
  - Unable to assess Doxy-PEP as a driver of resistance
- 2. MRSA  $\rightarrow$ 
  - Colonization low and no change with doxy-PEP use
  - No change in doxy resistance
- Commensal Neisseria → high rates of colonization and no change with doxy-PEP use