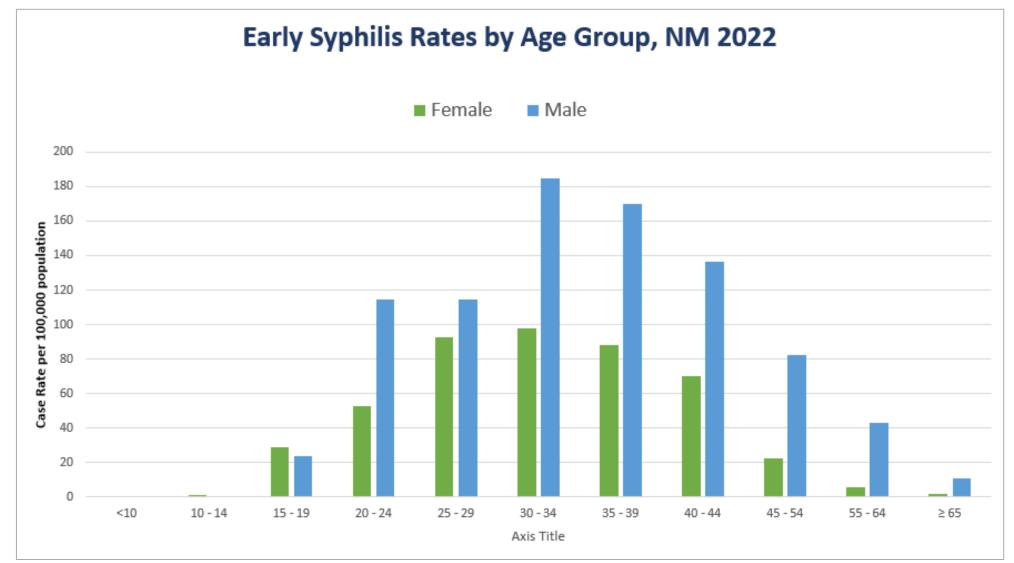

ting sex with PWID, sex with anonymous partners, sex while intoxicated/high on drugs, or exchanging drugs or money for sex within the last 12 months calculated among cases with known data (cases with missing or unknown responses were excluded from the denominator).

## Primary and Secondary Syphilis — Percentage of Cases Reporting Selected Substance Use Behaviors\*, United States, 2018–2022



Roughly 26% of cases reported drug use in the prior year



89

<sup>\*</sup> Proportion reporting injection drug use, methamphetamine use, heroin use, crack use, or cocaine use within the last 12 months calculated among cases with known data (cases with missing or unknown responses were excluded from the denominator).

#### Rates of Primary and Secondary Syphilis New Mexico and US, 2000 - 2022









## Congenital Syphilis rates and P/S Syphilis rates in women aged 15-44







## Early Syphilis Cases by County, 2022





## **Objectives**

- 1. Review epidemiology of Syphilis in US and NM
- 2. Overview of Syphilis
- 3. Review CDC's new screening recommendation
- 4. Explain Doxycycline Post Exposure Prophylaxis
- 5. Describe NM DOH resources for providers



## Natural History of Untreated Syphilis





https://emorymedicine.wordpress.com/2021/01/15/krakow-conference-what-are-the-different-stages-of-syphilis/

## Syphilis Testing

**Test Names** Type of Test Results Uses **Change over Time Monitoring Titers drop** with Tests for treatment (or without) **RPR** antibodies to cells Quantitative **Detecting** retreatment damaged by **VDRL** (i.e. 1: 64) Non-Treponemal  $\Rightarrow$ in