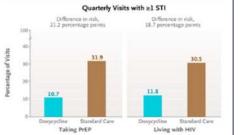

#### RESULTS

Efficacy: Among both PrEP recipients and persons living with HIV infection, the doxycycline group had a significantly lower percentage of quarterly visits in which participants tested positive for a bacterial STI than the standard-care group.

### **EFFICACY**:

Table: Quarterly STI incidence by HIV status and by randomization to doxyPEP & control arms

|                      | HIV uninfected N | MSM/TGW on PrEP | MSM/TGW Ii | iving with HIV | То         | tal         |
|----------------------|------------------|-----------------|------------|----------------|------------|-------------|
|                      | Doxy arm         | Control arm     | Doxy arm   | Control arm    | Doxy Arm   | Control arm |
|                      | N=240            | N=120           | N=134      | N=60           | N=374      | N=180       |
| Follow up quarters   | 491              | 220             | 266        | 108            | 757        | 328         |
| Participants with an | 41               | 42              | 24         | 18             | 65         | 60          |
| incident STI (GC, CT |                  |                 |            |                |            |             |
| or syphilis)         |                  |                 |            |                |            |             |
| Primary STI          | 47 (9.6%)        | 65 (29.5%)      | 31 (11.7%) | 30 (27.8%)     | 78 (10.3%) | 95 (29.0%)  |
| endpoints            |                  |                 |            |                |            |             |
| Gonorrhea            | 40 (8.1%)        | 45 (20.5%)      | 21 (7.9%)  | 20 (18.5%)     | 61 (8.1%)  | 65 (19.8%)  |
| Chlamydia            | 7 (1.4%)         | 23 (10.5%)      | 12 (4.5%)  | 16 (14.8%)     | 19 (2.5%)  | 39 (11.9%)  |
| Syphillis            | 1 (0.2%)         | 5 (2.3%)        | 3 (1.1%)   | 2 (1.9%)       | 4 (0.5%)   | 7 (2.1%)    |