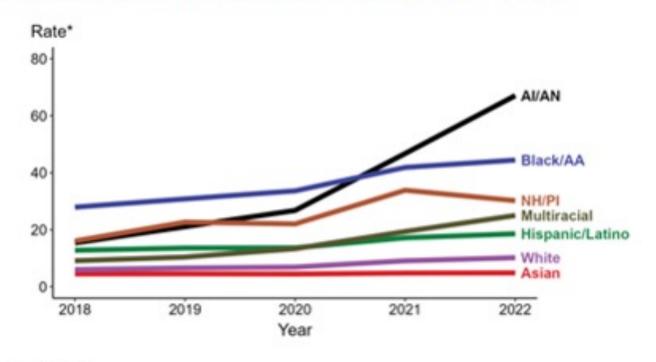

## Primary and Secondary Syphilis — Rates of Reported Cases by Race/Hispanic Ethnicity, United States, 2018–2022

\* Per 100,000

ACRONYMS: AI/AN = American Indian or Alaska Native; Black/AA = Black or African American; NH/PI = Native Hawaiian or other Pacific Islander