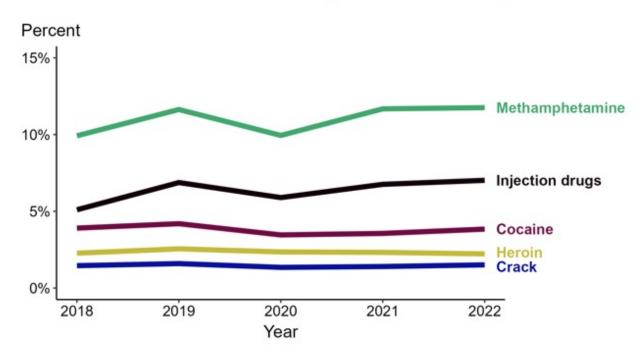

## Primary and Secondary Syphilis — Percentage of Cases Reporting Selected Substance Use Behaviors\*, United States, 2018–2022

Roughly 26% of cases reported drug use in the prior year

89

<sup>\*</sup> Proportion reporting injection drug use, methamphetamine use, heroin use, crack use, or cocaine use within the last 12 months calculated among cases with known data (cases with missing or unknown responses were excluded from the denominator).