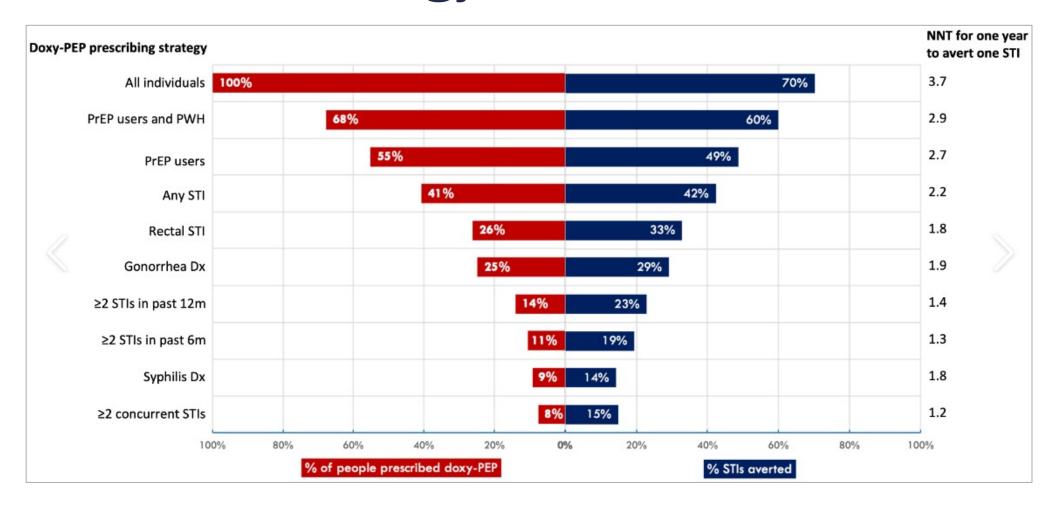

## **Public Health Strategy:**

POTENTIAL IMPACT AND EFFICIENCY OF DOXY-PEP AMONG PEOPLE WITH OR AT RISK OF HIV - CROI Conference