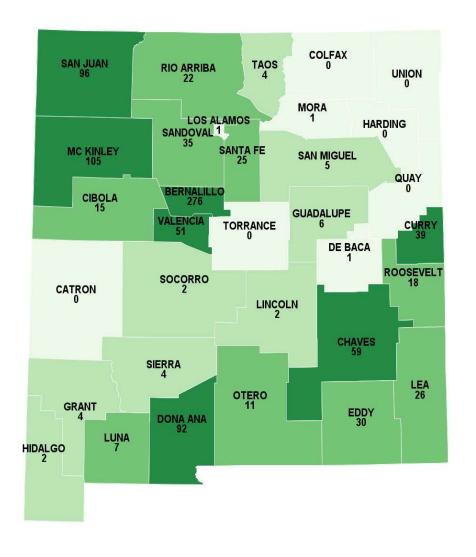

ugs, or exchanging drugs or money for sex within the last 12 months calculated among cases with known data (cases with missing or unknown responses were excluded from the denominator).

## Primary and Secondary Syphilis — Percentage of Cases Reporting Selected Substance Use Behaviors\*, United States, 2018–2022



Roughly 26% of cases reported drug use in the prior year



89

<sup>\*</sup> Proportion reporting injection drug use, methamphetamine use, heroin use, crack use, or cocaine use within the last 12 months calculated among cases with known data (cases with missing or unknown responses were excluded from the denominator).

#### Rates of Primary and Secondary Syphilis New Mexico and US, 2000 - 2022









## Congenital Syphilis rates and P/S Syphilis rates in women aged 15-44







## Early Syphilis Cases by County, 2022





## **Objectives**

- 1. Review epidemiology of Syphilis in US and NM
- 2. Overview of Syphilis
- 3. Review CDC's new screening recommendation
- 4. Explain Doxycycline Post Exposure Prophylaxis
- 5. Describe NM DOH resources for providers



## Natural History of Untreated Syphilis





https://emorymedicine.wordpress.com/2021/01/15/krakow-conference-what-are-the-different-stages-of-syphilis/

## Syphilis Testing

**Test Names** Type of Test Results Uses **Change over Time Monitoring Titers drop** with Tests for treatment (or without) **RPR** antibodies to cells Quantitative **Detecting** retreatment damaged by **VDRL** (i.e. 1: 64) Non-Treponemal  $\Rightarrow$ infection Can be negative in syphilis **Tests** Screening & early or late disease d