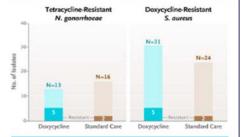

Antibiotic Resistance and Safety: Of the participants with Nrisorria generateae culture available, tetracycline-resistant gonorrhea was more frequent in the doxycycline group than in the standard-care group. A modestly higher percentage of participants had doxycycline-resistant Stephylococus eureus in the doxycycline group than in the standard-care group. No serious adverse events related to treatment occurred among participants taking doxycycline.

#### Researchers looked at:

- 1. Tetracycline resistance in N. gonorrhea  $\rightarrow$ 
  - limited by low numbers
  - doxy-PEP less effective in tetracycline resistant
     NG
  - Unable to assess Doxy-PEP as a driver of resistance
- 2. MRSA  $\rightarrow$ 
  - Colonization low and no change with doxy-PEP use
  - No change in doxy resistance
- Commensal Neisseria → high rates of colonization and no change with doxy-PEP use