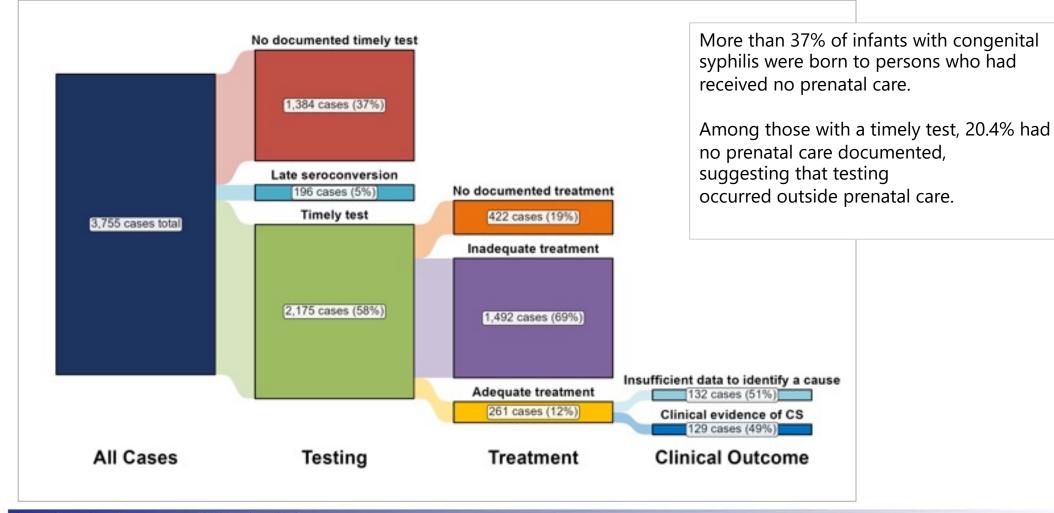

## **Screening for Syphilis**

- Syphilis screening recommendations have targeted individual risk factors.
- Threshold for "high rate" of syphilis hasn't been defined
- Focus is on preventing congenital syphilis

## New Screening Recommendation from CDC

"High rate" defined as: a P/S syphilis rate among females aged 15–44 years over 4.6 per 100,000 population

Vital Signs: Missed Opportunities for Preventing
Congenital Syphilis — United States, 2022 | MMWR
(cdc.gov)

## Rising Congenital Syphilis Cases in NM:

- First congenital syphilis public health order was in Jan 2020
- Focusing testing only on pregnant people isn't solving the problem.
- Testing at delivery is important but isn't "prevention"
- Increase community prevalence tracks with increase in congenital syphilis
- Limitations of contact tracing
- Risk factors are real (but not exclusive):
  - Sex with multiple partners
  - Drug use
  - Transactional sex
  - Incarceration
  - Unstable housing or homelessness
  - Lack of access to or engagement with prenatal care

## Missed Opportunities for CS Screening (US)