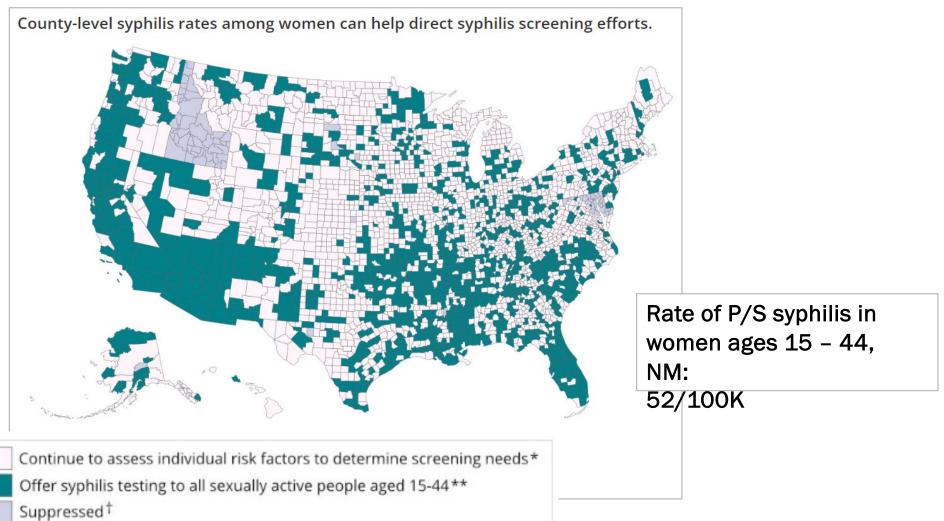

### P/S Syphilis Rates for Women ages 15 - 44

County-level Syphilis Rates | AtlasPlus | NCHHSTP | CDC