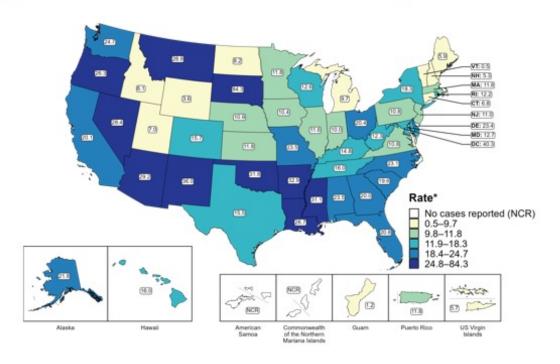

## Primary and Secondary Syphilis — Rates of Reported Cases by Jurisdiction, United States and Territories, 2022

Primary and Secondary Syphilis — Reported Cases by Sex and Sex of Sex Partners, United States, 2013–2022