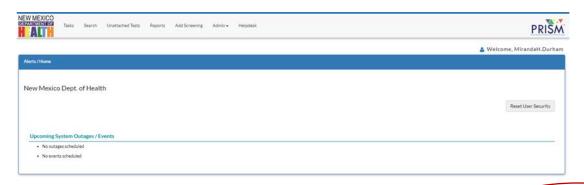

### **PRISM - NM STD Database**

| Location/Provider                                                                                           | Screening<br>Date | Exam Date | Treatment<br>Date | Treatment Name                             |
|-------------------------------------------------------------------------------------------------------------|-------------------|-----------|-------------------|--------------------------------------------|
| UNIVERSITY OF NEW MEXICO HOSPITAL EMERGENCY ROOM - ER: 2211<br>Lomas Blvd NE, Albuquerque, NM: 505-277-1572 |                   |           | 06/13/2019        | Benzathine Penicillin G 2.4 MU IM (Dose 1) |
| La Familia Medical Center-Alto-Santa Fe: 1035 Alto St, Santa Fe, NM: 505-<br>982-4425                       |                   |           | 07/16/2019        | Benzathine Penicillin G 2.4 MU IM (Dose 1) |

| Chlamydia | CT NAT           | Urine | 06/12/2019 | 06/12/2019 | Negative | 1   |
|-----------|------------------|-------|------------|------------|----------|-----|
| Gonorrhea | GC NAT           | Urine | 06/12/2019 | 06/12/2019 | Negative |     |
| HIV       | HIV-1/2<br>Ag/Ab | Blood | 06/12/2019 | 06/12/2019 | Negative |     |
| Syphilis  | RPR              |       | 06/12/2019 | 06/12/2019 | Reactive | 1:4 |

HELP LINE Nurses have PRISM access - taking NM provider calls (option

4)